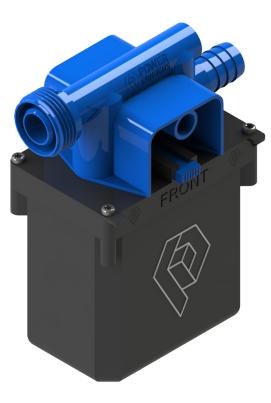

# **Wallcondens®**

### The small one for gas wall heaters up to 45

The Wallcondens® cleans and neutralises the condensate from gas wall units up to 45 kW before it is released into the environment. The product fits directly onto the siphon hose, can be mounted anywhere on the wall and maintenance is carried out by simply changing the cartridge.

#### **Your benefits:**

- Plug & Play installation
  The Wallcondens® can be plug & play combined with all gas wall appliances up to
  45 kW. The rigid siphon hose (grey or black) fits tightly on the Wallcondens®. Wallmounting is done with only one hole and the drain hose is included.
- Maintenance by changing the cartridge
   The Wallcondens® can be maintained simply by changing the cartridge. Remove the used cartridge, fit a new one. It couldn't be simpler.
   The used cartridge can be returned to Powercondens and will be reprocessed.
   A recycling cycle is created.
- Reliable operation
  The Wallcondens® is tested according to DVGW VP114 and CE certified.